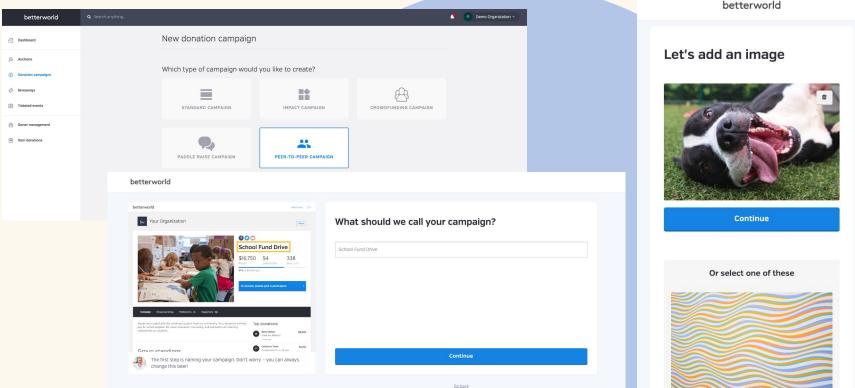

bu

Step 1: Follow the guided Peer-to-Peer set-up in your dashboard. BetterWorld's tools are ready to use as soon as you sign up. All you need to do is plug in your Peer-to-peer details to start raising funds!