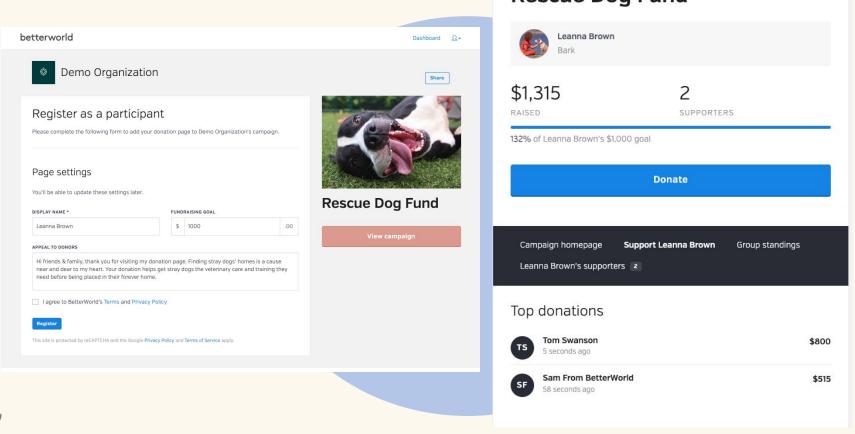

Step 2: Now that your peer-to-peer campaign is created you can either create individual fundraising pages for your participants or share a link where they can sign up and create their own pages.

Rescue Dog Fund