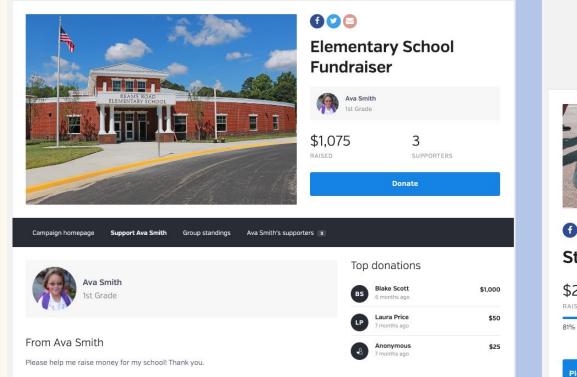

Step 2: Now that your peer-to-peer campaign is created you can either create individual fundraising pages for your participants or share a link where they can sign up and create their own pages.

Rescue Dog Fund