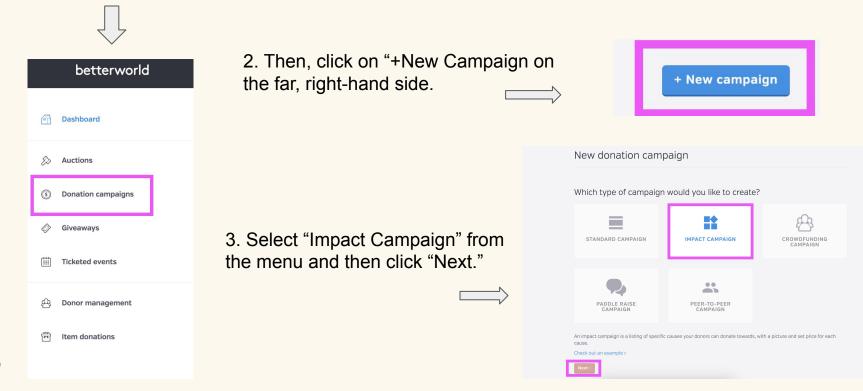

1. To begin building your campaign, click on "Donation Campaigns" on the menu on the left-hand side of your dashboard.

You will be asked a set of preliminary questions to begin creating your **Impact Giving** campaign. Answer them to the best of your ability and click "Continue" after each. Note that you will be able to edit these later.