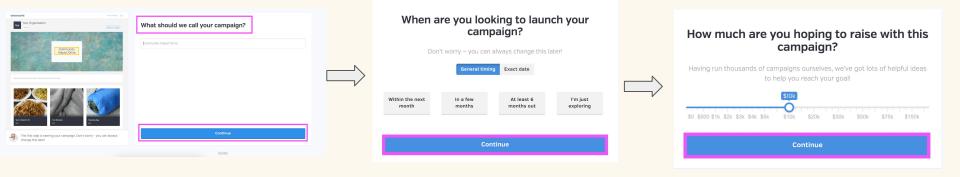

1. To begin building your campaign, click on "Donation Campaigns" on the menu on the left-hand side of your dashboard.

You will be asked a set of preliminary questions to begin creating your **Impact Giving** campaign. Answer them to the best of your ability and click "Continue" after each. Note that you will be able to edit these later.