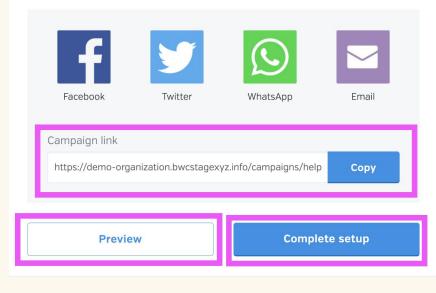

That's it! Your **Impact Giving** campaign has been created and you can preview it or complete the set up. You can also copy the link to share your campaign!