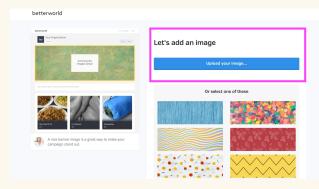

Next, you'll be asked to add your first impact item. Give as much detail as possible, but note that you'll be able to edit this later! You will also be asked to upload a picture.

| bettersorld Recomp sign                                                                                                                                                                                                                                                                                                                                                                                                                                                                                                                                                                                                                                                                                                                                                                                                                                                                                                                                                                                                                                                                                                                                                                                                                                                                                                                                                                                                                                                                                                                                                                                                                                                                                                                                                                                                                                                            |                                                                       | bettersund Revenuence age                          | Latia add an itam imaga |
|------------------------------------------------------------------------------------------------------------------------------------------------------------------------------------------------------------------------------------------------------------------------------------------------------------------------------------------------------------------------------------------------------------------------------------------------------------------------------------------------------------------------------------------------------------------------------------------------------------------------------------------------------------------------------------------------------------------------------------------------------------------------------------------------------------------------------------------------------------------------------------------------------------------------------------------------------------------------------------------------------------------------------------------------------------------------------------------------------------------------------------------------------------------------------------------------------------------------------------------------------------------------------------------------------------------------------------------------------------------------------------------------------------------------------------------------------------------------------------------------------------------------------------------------------------------------------------------------------------------------------------------------------------------------------------------------------------------------------------------------------------------------------------------------------------------------------------------------------------------------------------|-----------------------------------------------------------------------|----------------------------------------------------|-------------------------|
| Your Organization                                                                                                                                                                                                                                                                                                                                                                                                                                                                                                                                                                                                                                                                                                                                                                                                                                                                                                                                                                                                                                                                                                                                                                                                                                                                                                                                                                                                                                                                                                                                                                                                                                                                                                                                                                                                                                                                  | Let's add your first impact item                                      |                                                    | Let's add an item image |
| Community<br>Impact Drive                                                                                                                                                                                                                                                                                                                                                                                                                                                                                                                                                                                                                                                                                                                                                                                                                                                                                                                                                                                                                                                                                                                                                                                                                                                                                                                                                                                                                                                                                                                                                                                                                                                                                                                                                                                                                                                          | Once we get it set up, you can add more details and additional items. | Community<br>Impact Drive                          | Upload your image       |
|                                                                                                                                                                                                                                                                                                                                                                                                                                                                                                                                                                                                                                                                                                                                                                                                                                                                                                                                                                                                                                                                                                                                                                                                                                                                                                                                                                                                                                                                                                                                                                                                                                                                                                                                                                                                                                                                                    | Title<br>Warm Meal for 10                                             |                                                    | Or select one of these  |
| Example of the second sec | Price Quantity  \$ 20 00 Unlimited                                    | Ad an image to emphasize what you're raising money |                         |
| Impact items are a great way to let donors see the full<br>impact of their donation. You can set quantity too for<br>"fund-a-need" campaigns.                                                                                                                                                                                                                                                                                                                                                                                                                                                                                                                                                                                                                                                                                                                                                                                                                                                                                                                                                                                                                                                                                                                                                                                                                                                                                                                                                                                                                                                                                                                                                                                                                                                                                                                                      | Continue                                                              |                                                    |                         |
|                                                                                                                                                                                                                                                                                                                                                                                                                                                                                                                                                                                                                                                                                                                                                                                                                                                                                                                                                                                                                                                                                                                                                                                                                                                                                                                                                                                                                                                                                                                                                                                                                                                                                                                                                                                                                                                                                    | <u>Go back</u>                                                        |                                                    |                         |