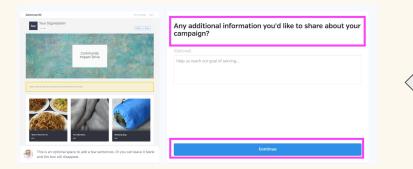

1. To begin building your campaign, click on "Donation Campaigns" on the menu on the left-hand side of your dashboard.

You will be asked a set of preliminary questions to begin creating your **Impact Giving** campaign. Answer them to the best of your ability and click "Continue" after each. Note that you will be able to edit these later.