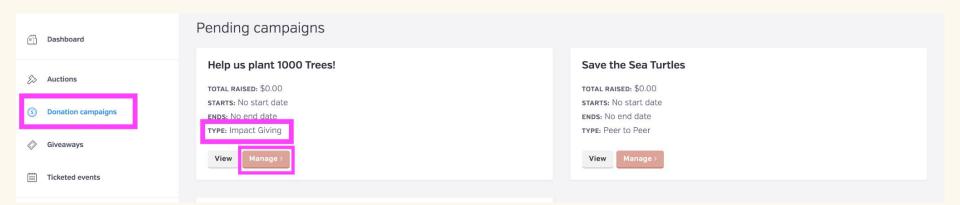

To manage or edit your campaign, click "manage" for the donation campaign you would like to manage or edit. Note that the "type" of donation campaign is stated in the description box.

To add new items, click on the "Impact Items" tab on the menu on the left-hand side. You can now add new items by clicking on the "New Item" tab on the far, right-hand side of the screen.