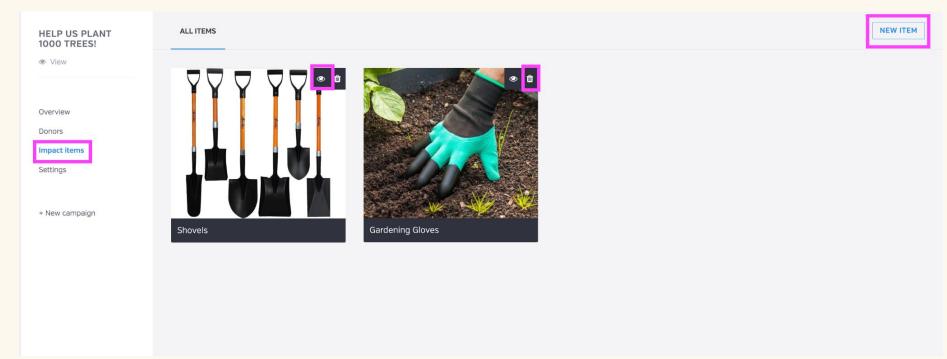

Going back to the "Impact Items" tab on the left-hand menu will display all of the impact items you've added to your campaign. From this screen, you can add a new item, hide existing items by clicking on the 'eye' icon, and even delete an item by clicking on the 'trash' icon.