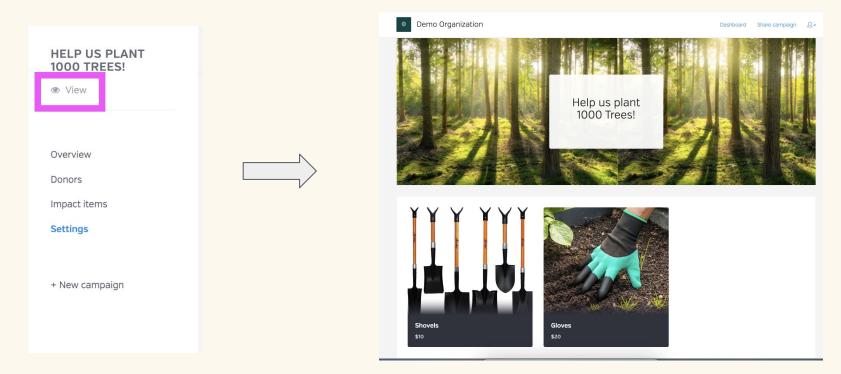

Congratulations! You are ready to publish your Impact Giving Campaign!

Clicking on "View" on the top, left-hand side of the menu screen will take you to your Impact Item Campaign home page. This is the page your donors will see.