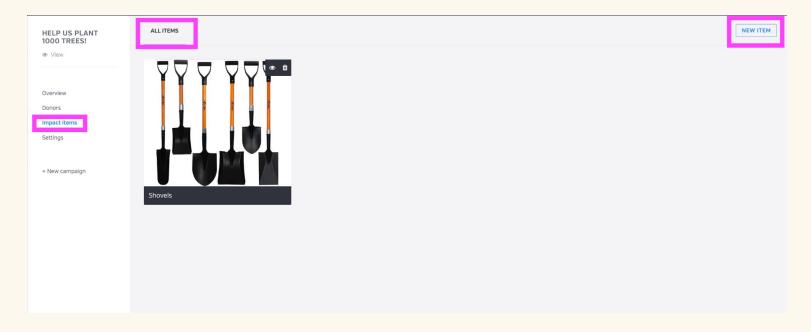

To manage or edit your campaign, click "manage" for the donation campaign you would like to manage or edit. Note that the "type" of donation campaign is stated in the description box.

To add new items, click on the "Impact Items" tab on the menu on the left-hand side. You can now add new items by clicking on the "New Item" tab on the far, right-hand side of the screen.